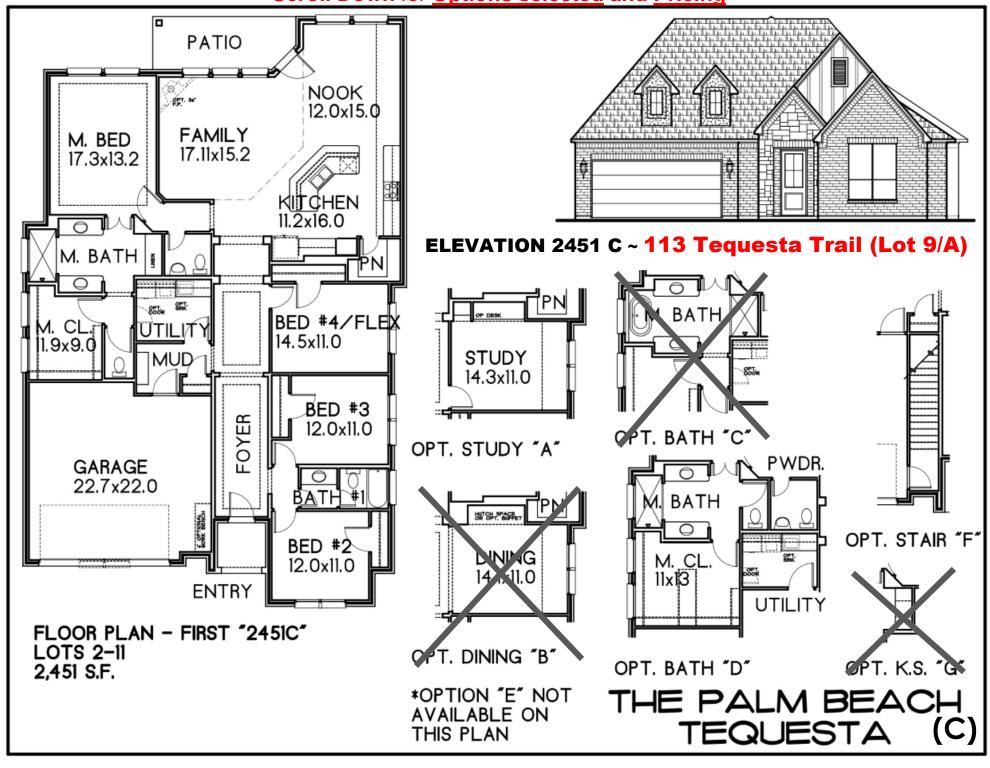

## Scroll Down for Options selected and Pricing

## 113 Tequesta Trail (Lot 9A) THE PALM BEACH – Plan 2451 C

(MLS #14369308)

Full Foam
Encapsulation!
Projected HERS
Rating 55!

**ELEVATION** 

Plan 2451 C

**BASE PLAN PRICE** 

\$527,800

(NOTE: Option E is not available on this plan)

## **FLOOR PLAN OPTIONS SELECTED**

**A.** Study (In lieu of Bed #4/Flex) \$1,585

• Includes main floor material

D. Master Bath (Reconfiguration of master bath with shower)

No price change

Offers larger closet

F. Garage Stairs \$1,180

• Addition of staircase from garage to attic (in lieu of pull-down stairs)

Optional Fireplace, Designer Selections and Lot Premium \$17,616

Revised: 7/24/2020