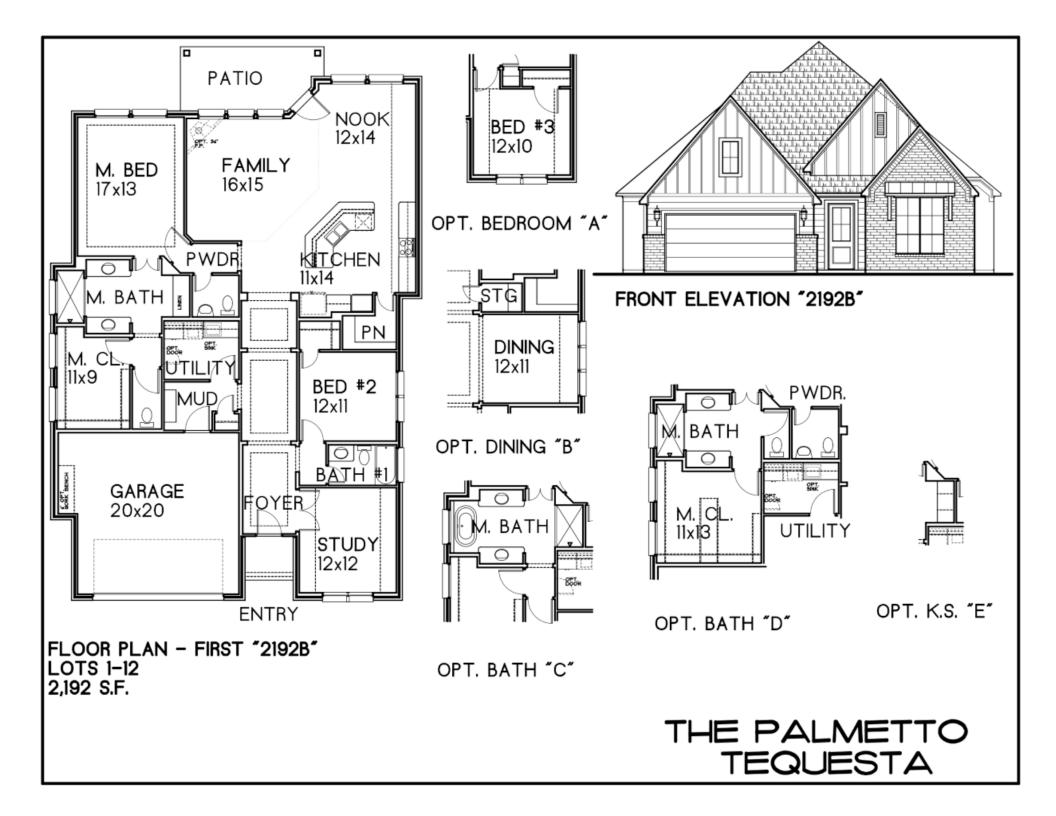

## **THE PALMETTO – Plan 2192 B** FLOOR PLAN OPTIONS

- Plan 2192 B \$498,900 / Base Plan
- Plan 2192 A \$500,700 / Base Plan

## **OPTIONS**

|    | <ul> <li>Bedroom #3 (In lieu of Study)</li> <li>Dining (In lieu of Bed #2)</li> <li>Includes main floor material, decorative light fixture and crown molding</li> </ul> | \$650 Credit<br>\$1,830 |
|----|-------------------------------------------------------------------------------------------------------------------------------------------------------------------------|-------------------------|
| C. | Master Bath                                                                                                                                                             | \$4,210                 |
|    | <ul> <li>Includes both a shower and freestanding tub</li> </ul>                                                                                                         |                         |
| D. | <ul> <li>Master Bath (Reconfiguration of master bath with shower)</li> <li>Layout offers larger closet</li> </ul>                                                       | No price change         |
| E. | <ul> <li>Knee Space</li> <li>Includes same countertop as vanity [base level], plate glass mirror, two sconces, electrical plug and lower cabinet</li> </ul>             | \$1,315                 |