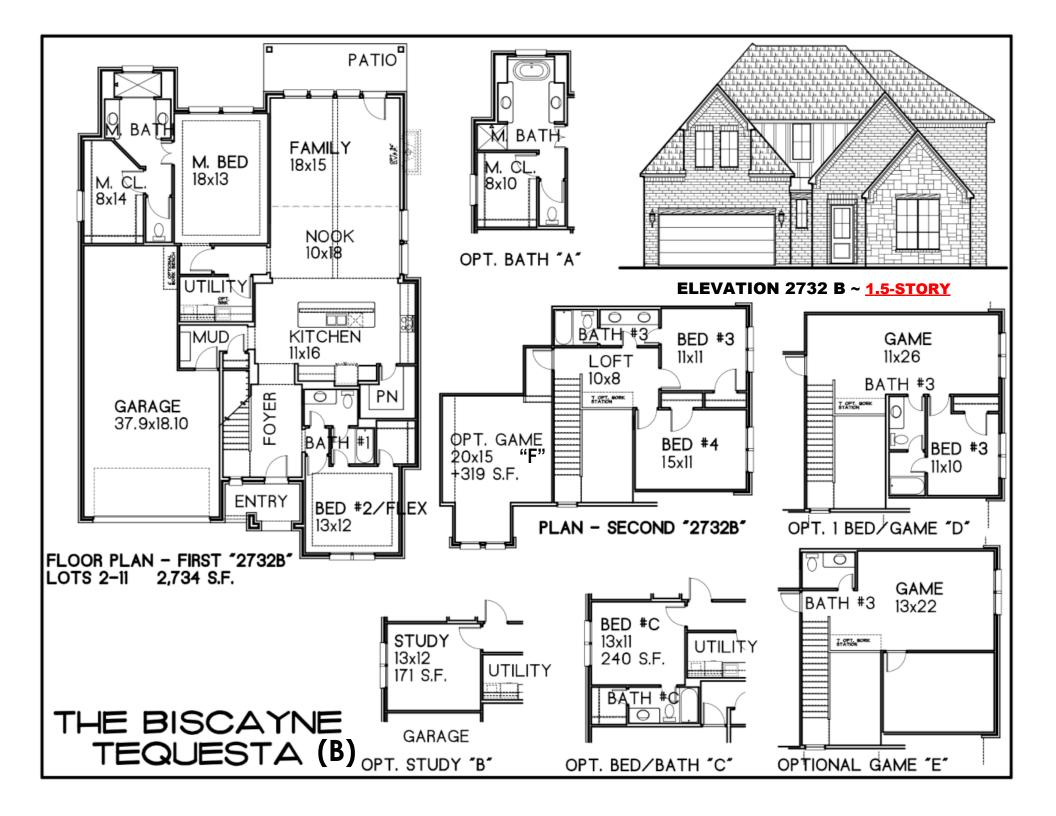

## THE BISCAYNE - Plan 2732 B (1.5-Story) FLOOR PLAN OPTIONS

|                             | /ATI/    |                  | TIALIA |
|-----------------------------|----------|------------------|--------|
| $\vdash \vdash \vdash \lor$ | <i>)</i> | )NI ( ) <b>-</b> | PTIONS |
|                             |          |                  | 110110 |

## **OPTIONS**

| A. | Master Bath                                                      | \$4,210        |
|----|------------------------------------------------------------------|----------------|
|    | <ul> <li>Includes both a shower and freestanding tub</li> </ul>  |                |
| В. | Study/Craft Room (Uses portion of tandem garage)                 | \$10,260       |
|    | <ul> <li>Includes main floor material</li> </ul>                 |                |
| C. | Bed/Bath (Uses tandem garage space)                              | \$16,200       |
| D. | Bed/Gameroom (2 <sup>nd</sup> layout option in lieu of original) | \$1,000 Credit |
| E. | Gameroom (3rd layout option in lieu of original)                 | \$2,500 Credit |
|    | <ul> <li>Includes A/C finished storage</li> </ul>                |                |
| F. | Gameroom Over Garage (As shown on Plan)                          | \$18,200       |
|    | <ul> <li>Option adds 319 – 338 sq ft</li> </ul>                  |                |