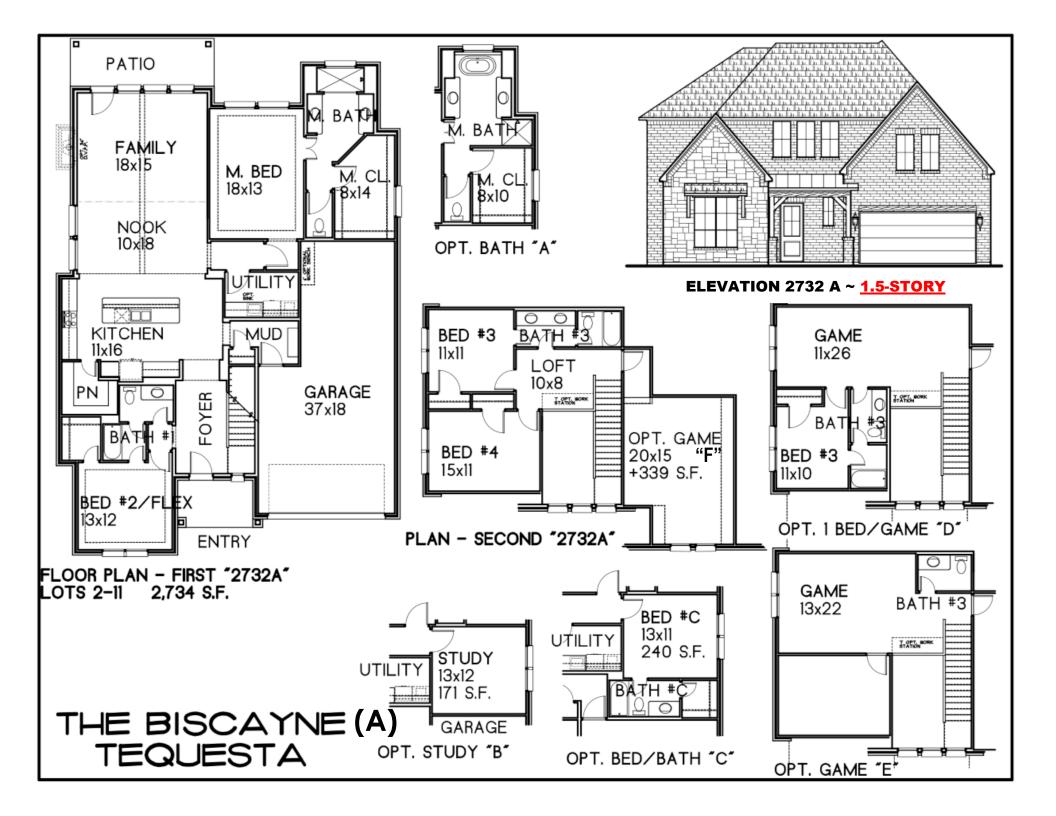

## THE BISCAYNE – Plan 2732 A (1.5-Story) FLOOR PLAN OPTIONS

## **ELEVATION OPTIONS**

**BASE PLAN PRICING** 

Plan 2732 A

\$593,500

Plan 2732 B

A Master Rath

\$591,100

¢1 210

## **OPTIONS**

| A. | Masier Daili                                                     | <b>Ψ4,210</b>  |
|----|------------------------------------------------------------------|----------------|
|    | <ul> <li>Includes both a shower and freestanding tub</li> </ul>  |                |
| В. | Study/Craft Room (Uses portion of tandem garage)                 | \$10,260       |
|    | <ul> <li>Includes main floor material</li> </ul>                 |                |
| C. | Bed/Bath (Uses tandem garage space)                              | \$16,200       |
| D. | Bed/Gameroom (2 <sup>nd</sup> layout option in lieu of original) | \$1,000 Credit |
| E. | Gameroom (3rd layout option in lieu of original)                 | \$2,500 Credit |
|    | <ul> <li>Includes A/C finished storage</li> </ul>                |                |
| F. | Gameroom Over Garage (As shown on Plan)                          | \$18,200       |
|    | <ul> <li>Option adds 319 – 338 sq ft</li> </ul>                  |                |