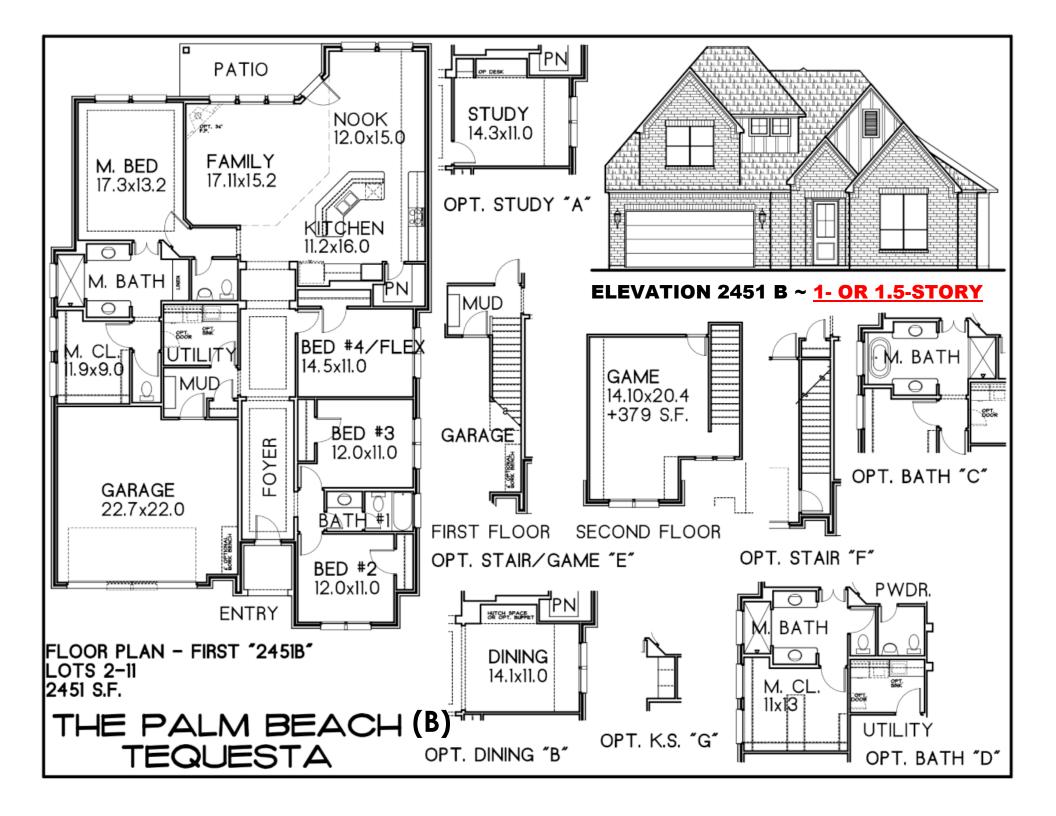

## THE PALM BEACH – Plan 2451 B (1- or 1.5-Story) FLOOR PLAN OPTIONS

## **ELEVATION OPTIONS**

## **BASE PLAN PRICING**

Plan 2451 B Plan 2451 C

**\$561,900 \$560,900** (NOTE: Option E is not available on this plan\*)

Plan 2451 A

\$564,500

## **OPTIONS**

| A. | Study (In lieu of Bed #4/Flex)                                                                                                                  | \$1,585         |
|----|-------------------------------------------------------------------------------------------------------------------------------------------------|-----------------|
|    | Includes main floor material                                                                                                                    |                 |
| В. | Dining (In lieu of Bed #4/Flex)                                                                                                                 | \$1,830         |
|    | <ul> <li>Includes main floor material, decorative light fixture and crown molding</li> </ul>                                                    |                 |
| C. | Master Bath                                                                                                                                     | \$4,210         |
|    | <ul> <li>Includes both shower and freestanding tub</li> </ul>                                                                                   |                 |
| D. | Master Bath (Reconfiguration of master bath with shower)                                                                                        | No price change |
|    | Offers larger closet                                                                                                                            |                 |
| E. | Stairs/Gameroom                                                                                                                                 | \$21,450        |
|    | <ul> <li>This option adds 367 sq ft [*This option is not available on Plan C]</li> </ul>                                                        |                 |
| F. | Garage Stairs                                                                                                                                   | \$1,180         |
|    | Addition of staircase from garage to attic (In lieu of pull-down stairs)                                                                        | •               |
| G. | Knee Space                                                                                                                                      | \$1,325         |
|    | <ul> <li>Includes same countertop as vanity (base level), plate glass mirror with<br/>two sconces, electrical plug and lower cabinet</li> </ul> |                 |