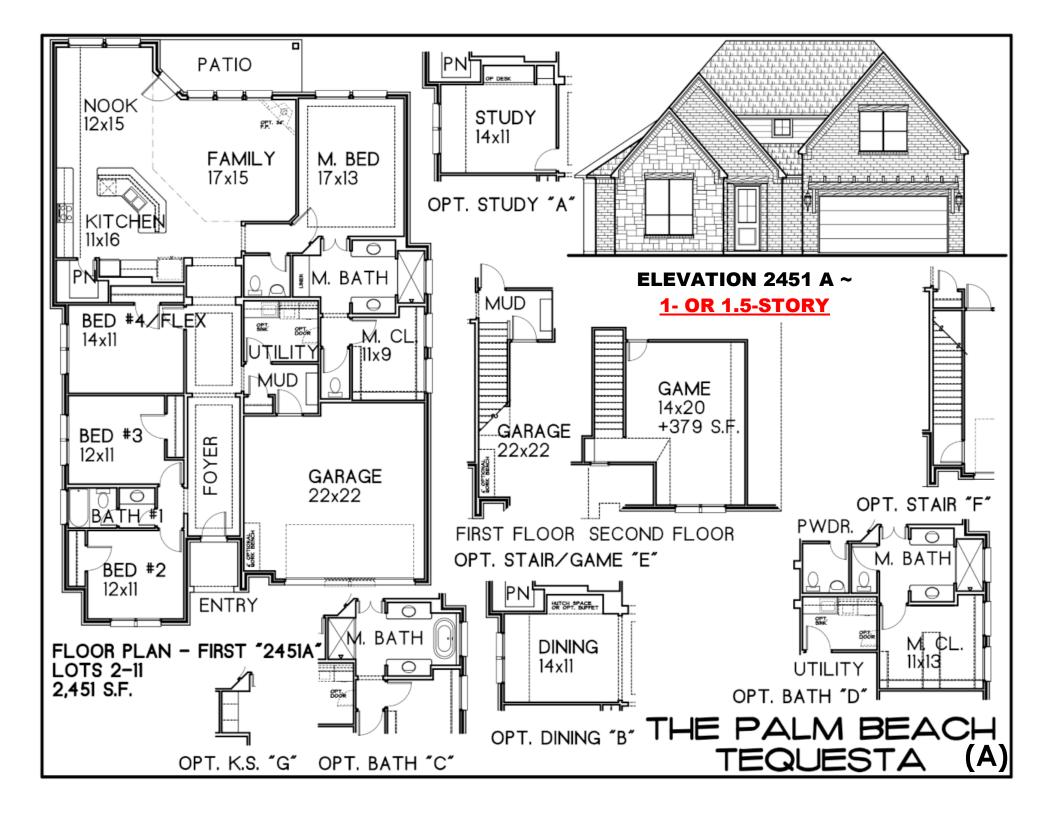

## THE PALM BEACH – Plan 2451 A (1- or 1.5-Story) FLOOR PLAN OPTIONS

Plan 2451 A \$564,500

Plan 2451 B \$561,900

Plan 2451 C \$560,900 (NOTE: Option E is not available on this plan\*)

## **OPTIONS**

|    | <u> </u>                                                                                     |                 |
|----|----------------------------------------------------------------------------------------------|-----------------|
| A. | Study (In lieu of Bed #4/Flex)                                                               | <b>\$1,585</b>  |
|    | Includes main floor material                                                                 |                 |
| B. | Dining (In lieu of Bed #4/Flex)                                                              | \$1,830         |
|    | <ul> <li>Includes main floor material, decorative light fixture and crown molding</li> </ul> |                 |
| C. | Master Bath                                                                                  | \$4,210         |
|    | <ul> <li>Includes both shower and freestanding tub</li> </ul>                                |                 |
| D. | Master Bath (Reconfiguration of master bath with shower)                                     | No price change |
|    | Offers larger closet                                                                         |                 |
| E. | Stairs/Gameroom                                                                              | \$21,450        |
|    | <ul> <li>This option adds 367 sq ft [*This option is not available on Plan C]</li> </ul>     |                 |
| F. | Garage Stairs                                                                                | \$1,180         |
|    | <ul> <li>Addition of staircase from garage to attic (In lieu of pull-down stairs)</li> </ul> |                 |
| G. | Knee Space                                                                                   | <b>\$1,325</b>  |
|    | <ul> <li>Includes same countertop as vanity (base level), plate glass mirror with</li> </ul> |                 |

two sconces, electrical plug and lower cabinet

Revised: 1/12/2021