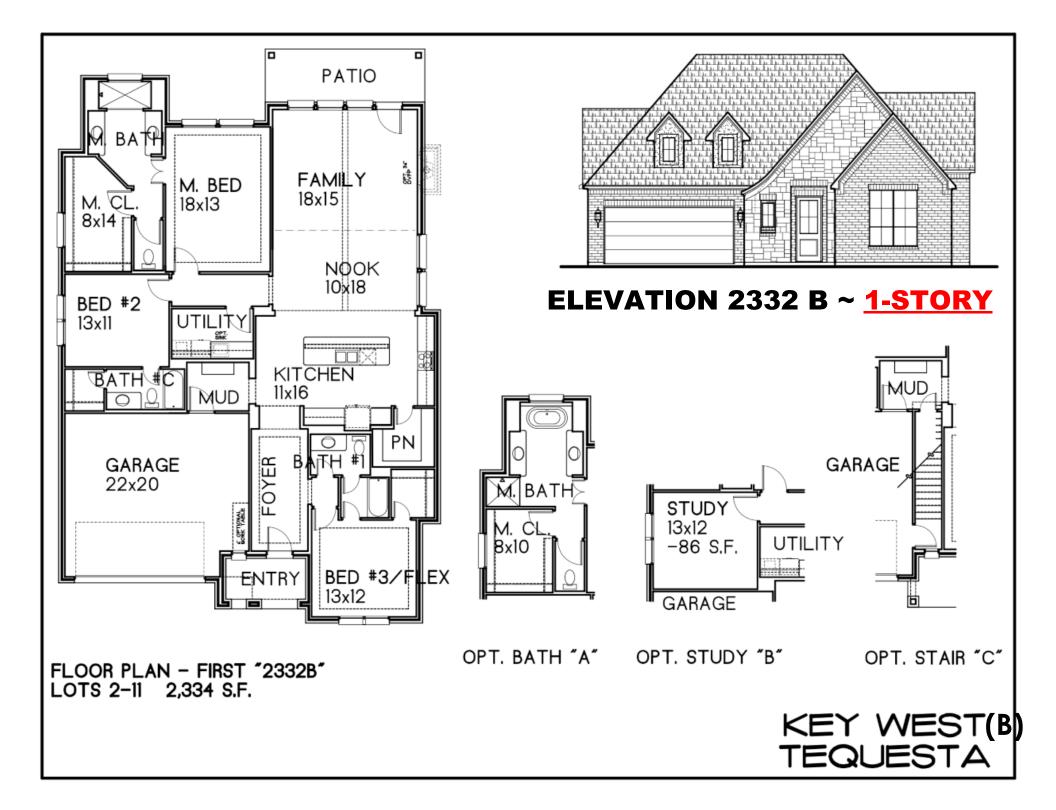

## **KEY WEST – Plan 2332 B (1-Story)** FLOOR PLAN OPTIONS

## **ELEVATION OPTIONS**

Plan 2332 B

Plan 2332 A

## **BASE PLAN PRICING**

\$567,100

\$567,600

## **OPTIONS**

| Α. | Master Bath                                                                                  | \$4,210        |
|----|----------------------------------------------------------------------------------------------|----------------|
|    | <ul> <li>Includes both a shower and freestanding tub</li> </ul>                              |                |
| Β. | Study/Craft Room                                                                             | \$1,400 Credit |
|    | <ul> <li>Omits Bed #2, Closet &amp; Bath #C</li> </ul>                                       |                |
| С. | Garage Stairs                                                                                | \$1,825        |
|    | <ul> <li>Addition of staircase from garage to attic (in lieu of pull-down stairs)</li> </ul> |                |