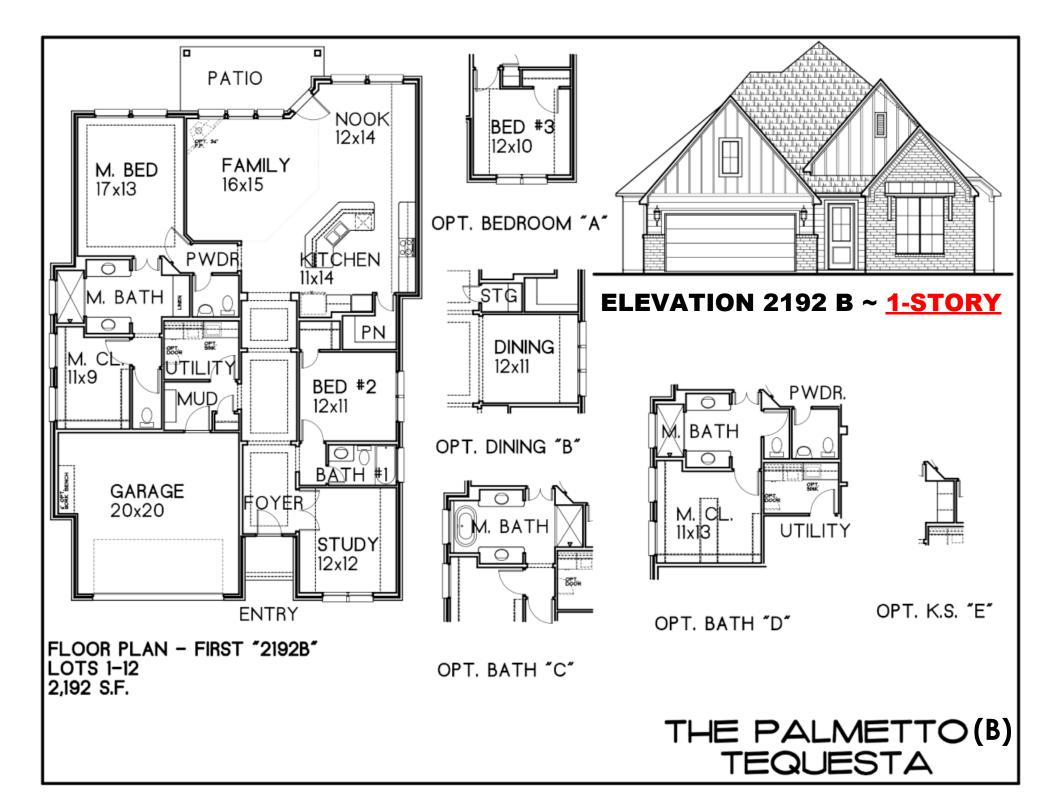

## THE PALMETTO – Plan 2192 B (1-Story) FLOOR PLAN OPTIONS

|                             | /ATI/    |                  | TIALIA |
|-----------------------------|----------|------------------|--------|
| $\vdash \vdash \vdash \lor$ | <i>)</i> | )NI ( ) <b>-</b> | PTIONS |
|                             |          |                  | 110110 |

## **OPTIONS**

| A.                            | Bedroom #3 (In lieu of Study)                                                  | \$650 Credit |
|-------------------------------|--------------------------------------------------------------------------------|--------------|
| B. Dining (In lieu of Bed #2) |                                                                                | \$1,830      |
|                               | <ul> <li>Includes main floor material, decorative light fixture and</li> </ul> |              |

C. Master Bath

\$4,210

Includes both a shower and freestanding tub

D. Master Bath (Reconfiguration of master bath with shower)

No price change

• Layout offers larger closet

crown molding

E. Knee Space

\$1,315

 Includes same countertop as vanity [base level], plate glass mirror, two sconces, electrical plug and lower cabinet