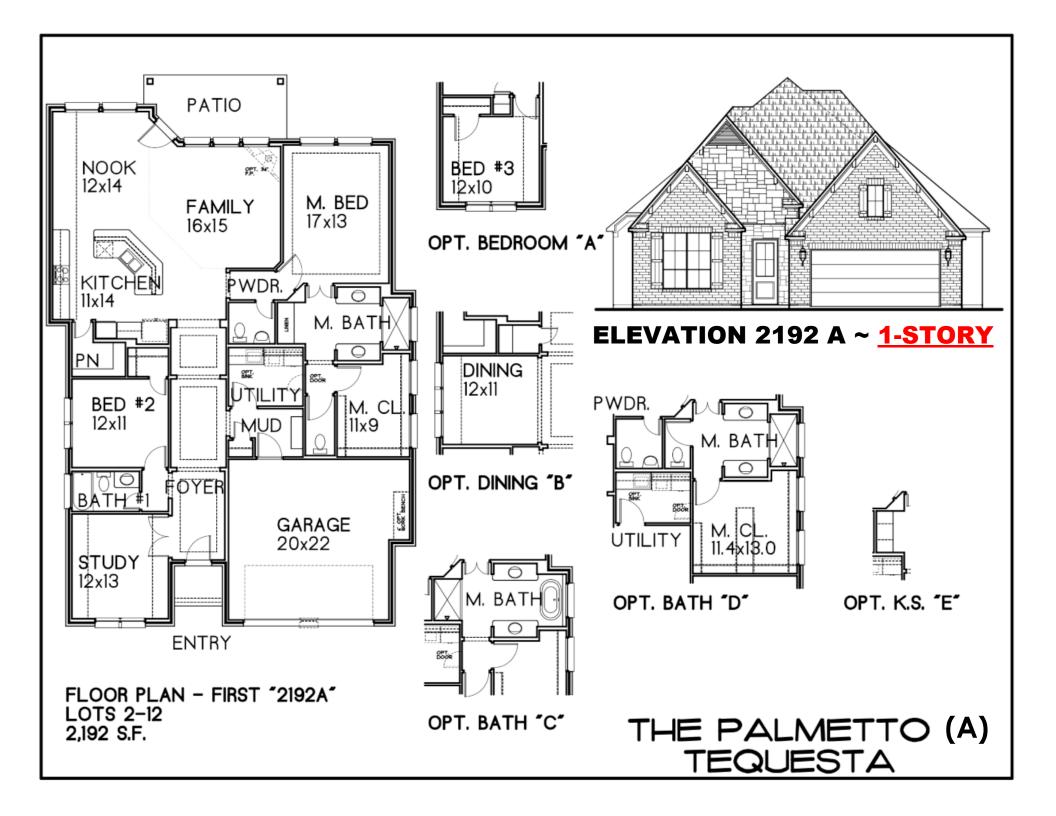

## THE PALMETTO – Plan 2192 A (1-Story) FLOOR PLAN OPTIONS

| FI | F۷    | /Δ' | ΓΙΩ                        | N | OP           | TI | ONS                          |
|----|-------|-----|----------------------------|---|--------------|----|------------------------------|
|    | . ┗ • |     | $\cdot \cdot \cdot \smile$ |   | $\mathbf{v}$ |    | $\mathbf{O}$ 11 $\mathbf{O}$ |

## **OPTIONS**

| A. | Bedroom #3 (In lieu of Study)                                                                                                                   | \$650 Credit    |
|----|-------------------------------------------------------------------------------------------------------------------------------------------------|-----------------|
| В. | Dining (In lieu of Bed #2)                                                                                                                      | \$1,830         |
|    | <ul> <li>Includes main floor material, decorative light fixture and</li> </ul>                                                                  |                 |
|    | crown molding                                                                                                                                   |                 |
| C. | Master Bath                                                                                                                                     | \$4,210         |
|    | <ul> <li>Includes both a shower and freestanding tub</li> </ul>                                                                                 |                 |
| D. | Master Bath (Reconfiguration of master bath with shower)                                                                                        | No price change |
|    | <ul> <li>Layout offers larger closet</li> </ul>                                                                                                 |                 |
| E. | Knee Space                                                                                                                                      | \$1,315         |
|    | <ul> <li>Includes same countertop as vanity [base level], plate<br/>glass mirror, two sconces, electrical plug and lower<br/>cabinet</li> </ul> |                 |