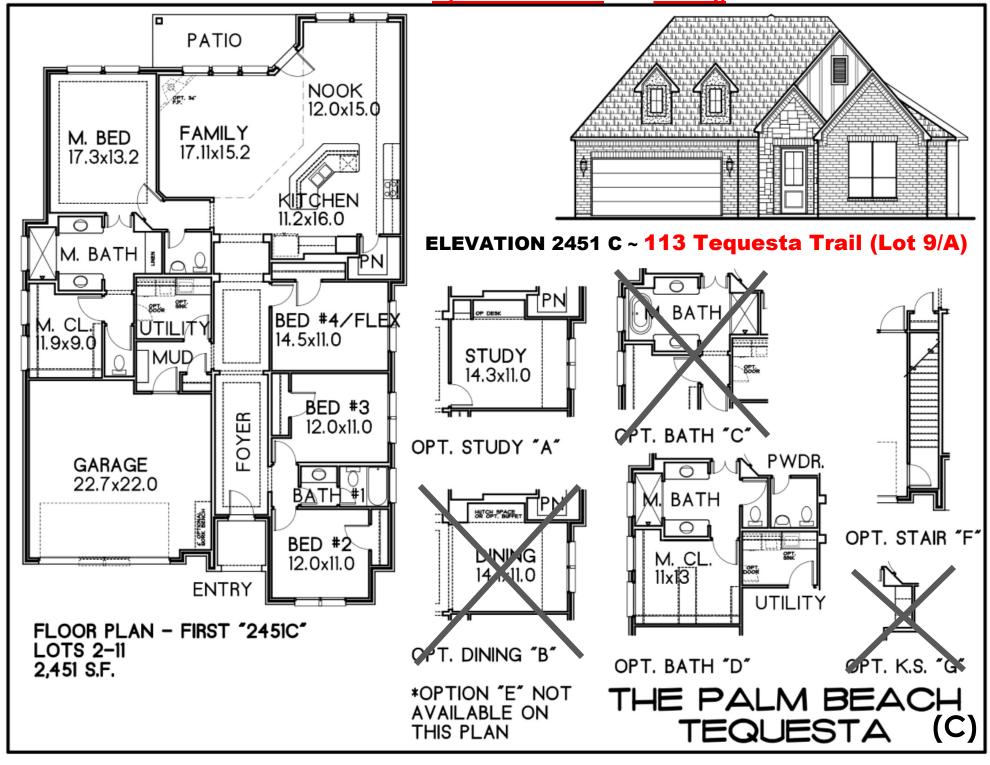

## 113 Tequesta Trail (Lot 9A) THE PALM BEACH – Plan 2451 C

(MLS #14369308)

Full Foam
Encapsulation!
Projected HERS
Rating 55!

**ELEVATION** 

Plan 2451 C

## **BASE PLAN PRICE**

\$527,800

(NOTE: Option E is not available on this plan)

## **FLOOR PLAN OPTIONS SELECTED**

**A.** Study (In lieu of Bed #4/Flex) \$1,585

• Includes main floor material

D. Master Bath (Reconfiguration of master bath with shower)

No price change

Offers larger closet

F. Garage Stairs \$1,180

Addition of staircase from garage to attic (in lieu of pull-down stairs)

Optional Fireplace, Designer Selections and Lot Premium \$17,385